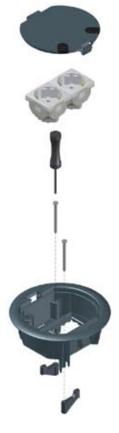

|                                             |                                                                                          |                                                   | Ref.    | Color | Bi<br>(L |
|---------------------------------------------|------------------------------------------------------------------------------------------|---------------------------------------------------|---------|-------|----------|
| 6                                           | Floor Box - 4 Modules<br>External dimensions (mm): ø 139.<br>Claws supplied in separate. | NEW                                               | 83002 C | CZ    |          |
|                                             | Flush Mounting Box for Floor Box - 4 Modules<br>■ Supplied with mounted claws.           | NEW                                               | 83052   | _     |          |
| MOUNTING IN TECHNICAL FLOOR<br>(WITH CLAWS) |                                                                                          | MOUNTING IN CONCRETE<br>(WITH FLUSH MOUNTING BOX) |         |       |          |

ø117mm (REE 83002 C) ø121mm (REE 83052)

J

See Technical Data Sheet - page 221.
C - Complete Device.
CZ - Grey.
To be used with semi-assembled devices of QUADRO 45 Series - page 82 to 90.

75mm

OOR BOXES COLUMNS P WORKSTA