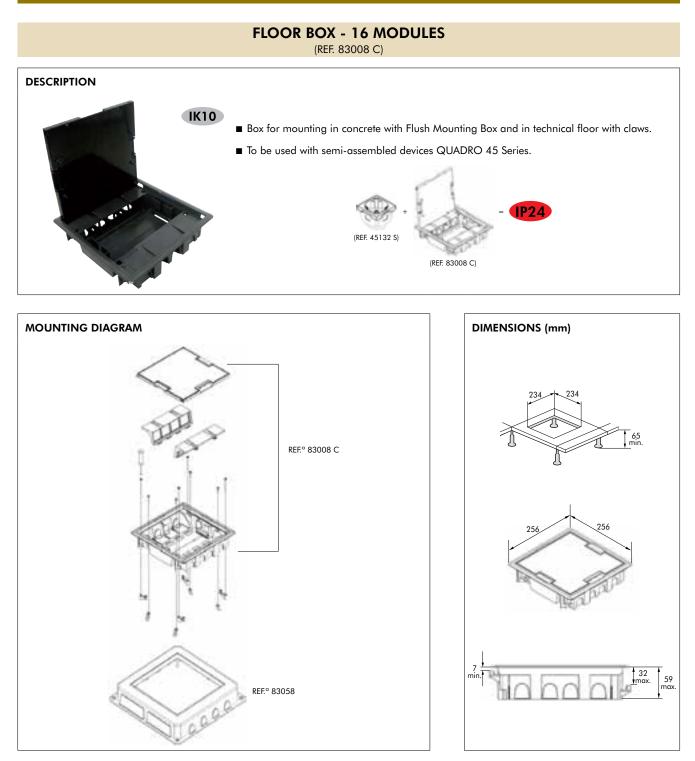

9.<br>Claws supplied in separate. | NEW                                               | 83002 C | CZ    |          |
|                                             | Flush Mounting Box for Floor Box - 4 Modules<br>■ Supplied with mounted claws.           | NEW                                               | 83052   | _     |          |
| MOUNTING IN TECHNICAL FLOOR<br>(WITH CLAWS) |                                                                                          | MOUNTING IN CONCRETE<br>(WITH FLUSH MOUNTING BOX) |         |       |          |



ø117mm (REE 83002 C) ø121mm (REE 83052)

J

See Technical Data Sheet - page 221.
C - Complete Device.
CZ - Grey.
To be used with semi-assembled devices of QUADRO 45 Series - page 82 to 90.

75mm









OOR BOXES COLUMNS P WORKSTA



•--



# **EFAPEL**<sup>°</sup>

#### CLASSIFICATION - EN 60670-1; EN 60670-23 STANDARDS

| SECTION 7 | CLASSIFICATION                                           | FLOOR BOX - 4   16 MODULES                                                                                   |  |
|-----------|----------------------------------------------------------|--------------------------------------------------------------------------------------------------------------|--|
| 7.1       | Nature of the material                                   | Insulating                                                                                                   |  |
| 7.2       |                                                          | Embedded, semi-embedded or integrated into walls, ceilings o<br>combustible floor