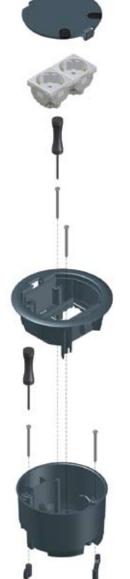

|                                             |                                                                                          |                                                   | Ref.    | Color | Bi<br>(L |
|---------------------------------------------|------------------------------------------------------------------------------------------|---------------------------------------------------|---------|-------|----------|
| 6                                           | Floor Box - 4 Modules<br>External dimensions (mm): ø 139.<br>Claws supplied in separate. | NEW                                               | 83002 C | CZ    |          |
|                                             | Flush Mounting Box for Floor Box - 4 Modules<br>■ Supplied with mounted claws.           | NEW                                               | 83052   | _     |          |
| MOUNTING IN TECHNICAL FLOOR<br>(WITH CLAWS) |                                                                                          | MOUNTING IN CONCRETE<br>(WITH FLUSH MOUNTING BOX) |         |       |          |

ø117mm (REE 83002 C) ø121mm (REE 83052)

J

See Technical Data Sheet - page 221.
C - Complete Device.
CZ - Grey.
To be used with semi-assembled devices of QUADRO 45 Series - page 82 to 90.

75mm

OOR BOXES COLUMNS P WORKSTA